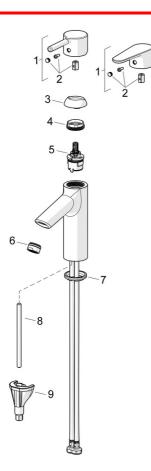

## Varaosat

| SP2610F |  |
|---------|--|

|    | Nimi                        | Koodi    | LVI     |
|----|-----------------------------|----------|---------|
| 01 | Käyttövipu                  | 1010312V |         |
| 01 | Käyttövipu                  | 1011999V |         |
| 02 | Merkkinasta                 | 1012105V | 6420775 |
| 03 | Suojakuppi                  | 1012421V | 6420772 |
| 04 | Kiristysmutteri, M34x1.5    | 1012133V |         |
| 05 | Säätöosa, 3.0               | 1014428V |         |
| 06 | Poresuutin, M24x1, 6 l/min  | 601974V  | 6420439 |
| 07 | Pohjatiiviste               | 1002371V | 6420646 |
| 08 | Kiinnitysruuvi, M8x1, L=130 | 1000780V | 6420637 |
| 09 | Kiinnityssarja              | 602610V  | 6420634 |
|    |                             |          |         |