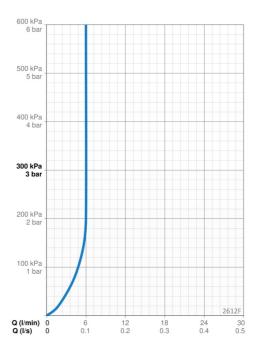

### Virtaamatiedot

| Virtaama 300 kPa (virtauksenrajoittimin)<br>Painehäviö virtaamalla (0.1 l/s) | 0.1 l/s<br>210 kPa |  |  |  |
|------------------------------------------------------------------------------|--------------------|--|--|--|
| Tekniset ominaisuudet                                                        |                    |  |  |  |
| Lämmin vesi                                                                  | max. +70°C         |  |  |  |
| Käyttöpaine                                                                  | 50 - 1000 kPa      |  |  |  |
| Liitäntäkoko                                                                 | G3/8               |  |  |  |
| Projektio                                                                    | 109 mm             |  |  |  |
| Backflow prevention (EN1717)                                                 | нс                 |  |  |  |
| Materiaali                                                                   | Messinki           |  |  |  |
| Määräykset                                                                   |                    |  |  |  |
|                                                                              |                    |  |  |  |