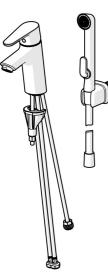

# 2612F Oras Optima - Pesuallashana

EAN: 6414150099175 LVI: 6110377 static.oras.com/2612F

Pesuallashana jossa Bidetta-käsisuihku ja joustavat kytkentäputket. Virtaama 6 l / min.

#### • Pesuallas

- Yksiote, Bidetta
- Tasoasennus
- Kromi
- Kiinteä juoksuputki
- Poresuutin sisältää virtauksenrajoittimen
- Yksi käyttövipu/kahva, Kuuma/Kylmä symbolit
- Bidetta-käsisuihku
- Lämpötilan ja virtaaman rajoitusmahdollisuus
- ø 30 mm säätöosa
- Joustavat kytkentäputket
- Sisärunko sinkinkadonkestäväa messinkiä, 3S-Installation kiinnitysjärjestelmä
- Ilman vipupohjaventtiiliä