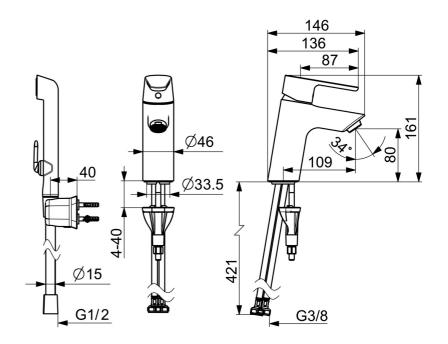

### Virtaamatiedot

| Virtaama 300 kPa (virtauksenrajoittimin)<br>Painehäviö virtaamalla (0.1 l/s) | 0.1 l/s<br>210 kPa |  |  |  |
|------------------------------------------------------------------------------|--------------------|--|--|--|
| Tekniset ominaisuudet                                                        |                    |  |  |  |
| Lämmin vesi                                                                  | max. +70°C         |  |  |  |
| Käyttöpaine                                                                  | 50 - 1000 kPa      |  |  |  |
| Liitäntäkoko                                                                 | G3/8               |  |  |  |
| Projektio                                                                    | 109 mm             |  |  |  |
| Backflow prevention (EN1717)                                                 | нс                 |  |  |  |
| Materiaali                                                                   | Messinki           |  |  |  |
| Määräykset                                                                   |                    |  |  |  |
|                                                                              |                    |  |  |  |